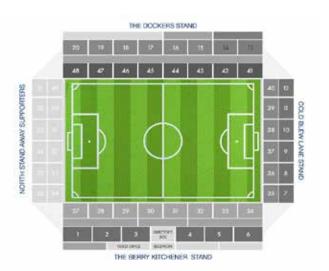

## The Barry Kitchener Stand

Long side - upper tier

### The Dockers Stand

Long side - lower tier

### Cold Blow Lane Stand

Behind goal