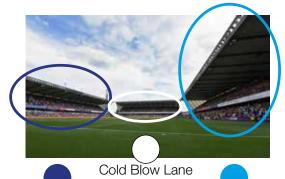

### Cold Blow Lane Stand

Behind goal

#### Your seat includes:

- E-tickets
- Seats in The Cold Blow Lane Stand
- Kiosk access.
- Authorized tickets from Millwall FC